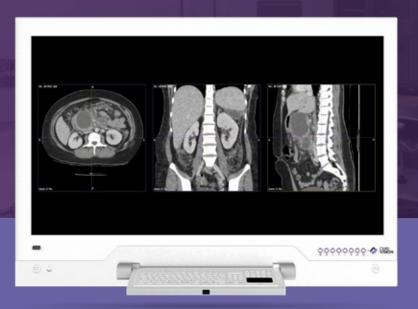

## OR Integration System OR Console

**GP-449** 

The CureVision OR Console is the perfection of clinical efficiency, offering clinicians unparalleled access to retrospective procedures and current information. With its 49" widescreen display and 4K resolution, it offers clear, detailed and high quality imaging in the operating room environment. Its design and capabilities make it the ultimate clinical solution, combining ease of use with exceptional efficiency.

## **Features**

- Access to Patient Information with HIS: The console ensures swift access to Patient Information through seamless integration with the Hospital Information System (HIS), enabling clinicians to have comprehensive and up-to-date patient records at their fingertips.
- 49" Widescreen and 4K Resolution: Provides clear, detailed and high quality imaging in the operating room environment.
- Integrated Barcode and RFID Reader: Enhancing efficiency, the console features an integrated barcode and RFID reader. This not only streamlines data input processes but also facilitates tracking medical equipment, supplies, and patient records.
- Record Keeping for Staff and Consumables: Meticulously maintain records of staff activities and consumables usage. This feature provides valuable insights for inventory management and procedural optimization, enhancing overall operational efficiency.
- Disinfectable Front Face with IP65 Protection: The front face of the device is easily disinfectable, meeting the highest hygiene standards. An IP65 protection rating ensures durability and resistance in demanding healthcare environments.
- Foldable Antibacterial Keyboard and Touchpad: Prioritizing hygiene, the console is equipped with a foldable antibacterial keyboard and touchpad, contributing to a clean and safe clinical environment.