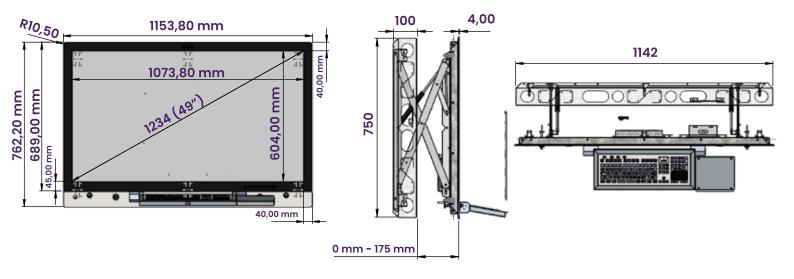

## **DATA STORAGE**

| HDD Type                   | : Vibration Resistant Slot 2.5" (2 TB HDD) |
|----------------------------|--------------------------------------------|
| HDD Storage                | : 256 GB                                   |
| FEED                       |                                            |
| Input                      | : 220VAC                                   |
| LCD SCREEN                 |                                            |
| Size / Type                | : 49" / 16:9 / DICOM Preset (Optional)     |
| Max Resolution             | : 3840 x 2160                              |
| Pixel Pitch                | : 0.53025mm x 0.053025mm                   |
| Max Color                  | : 1073.7 M                                 |
| Brightness                 | : 700 cd 4K                                |
| Contrast Ratio             | : 4000/1                                   |
| Viewing Angle              | : 178°(H),178°(V)                          |
| Back Light MTBF            | : 50,000 Hours                             |
| Touch Screen               | : N.A                                      |
| <b>EXTRA VIDEO OUT</b>     | PUT                                        |
| Туре                       | : 2xDP/1xVGA/HDMI                          |
| Max Resolution             | : VGA/HDMI(3840x2160), DP(4096x2304)       |
| <b>MECHANICAL &amp; EN</b> | NVIRONMENTAL FEATURES                      |
| Working Temp               | : 0~60°C                                   |
| Storage Humidity           | : 5~95% (non-condensing)                   |
| Case                       | : Heavy-Duty Metal Case                    |
| Front Frame                | : Custom Built-in Glass                    |
| Weight                     | : Variable According to Screen Size        |
| Dimensions                 | : Variable According to Screen Size        |
| Mounting                   | : Built-in                                 |
|                            |                                            |