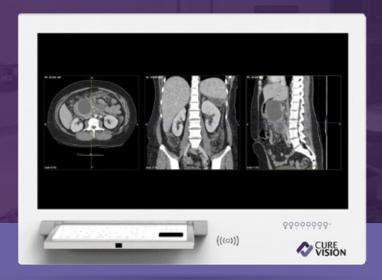

## OR Integration System OR Console

**GP-446** 

The CureVision OR Console is the perfection of clinical efficiency, offering clinicians unparalleled access to retrospective procedures and current information. With its 46" widescreen display, it offers clear, detailed and high quality imaging in the operating room environment. Its design and capabilities make it the ultimate clinical solution, combining ease of use with exceptional efficiency.

## **Features**

- Access to Patient Information with HIS: The console ensures swift access to Patient Information through seamless integration with the Hospital Information System (HIS), enabling clinicians to have comprehensive and up-to-date patient records at their fingertips.
- 46" Widescreen: Provides clear, detailed and high quality imaging in the operating room environment.
- Integrated Barcode and RFID Reader: Enhancing efficiency, the console features an integrated barcode and RFID reader. This not only streamlines data input processes but also facilitates tracking medical equipment, supplies, and patient records.
- Record Keeping for Staff and Consumables: Meticulously maintain records of staff activities and consumables usage. This feature provides valuable insights for inventory management and procedural optimization, enhancing overall operational efficiency.
- Disinfectable Front Face with IP65 Protection: The front face of the device is easily disinfectable, meeting the highest hygiene standards. An IP65 protection rating ensures durability and resistance in demanding healthcare environments.
- Foldable Antibacterial Keyboard and Touchpad: Prioritizing hygiene, the console is equipped with a foldable antibacterial keyboard and touchpad, contributing to a clean and safe clinical environment.