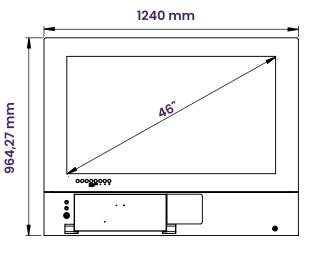

## **DATA STORAGE**

| HDD Type               | : Vibration Resistant Slot 2.5" (2 TB HDD) |
|------------------------|--------------------------------------------|
| HDD Storage            | : 256 GB                                   |
| FEED                   |                                            |
| Input                  | : 220VAC                                   |
| LCD SCREEN             |                                            |
| Size / Type            | : 46" / 16:9 / DICOM Preset (Optional)     |
| Max Resolution         | : 1920x1080                                |
| Pixel Pitch            | : 0.5302mm (H) x 0.05302mm (V)             |
| Max Color              | : 1073.7 M                                 |
| Brightness             | : 700 Nits                                 |
| Contrast Ratio         | : 4000/1                                   |
| Viewing Angle          | : 178°(H),178°(V)                          |
| Back Light MTBF        | : 50,000 Hours                             |
| Touch Screen           | : N.A.                                     |
| <b>EXTRA VIDEO OUT</b> | PUT                                        |
| Туре                   | : 2xdp/1xvga/hdmi                          |
| Max Resolution         | : VGA/HDMI(1920x1080), DP(4096x2304)       |
|                        | IVIRONMENTAL FEATURES                      |
| Working Temp           | : 0~60°C                                   |
| Storage Humidity       | : 5~95% (non-condensing)                   |
| Case                   | : Heavy-Duty Metal Case                    |
| Front Frame            | : Custom Built-in Glass                    |
| Weight                 | : Variable According to Screen Size        |
| Dimensions             | : Variable According to Screen Size        |
| Mounting               | : Built-in                                 |